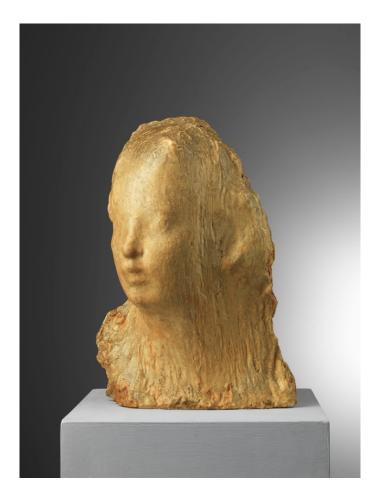

## *Ecce Puer, (1906)*

wax over plaster, cm. 47x34x32 Signature inscribed on the back left: *M. Rosso* On the back, next to the right ear, is inscribed the name: *Leonilde*; on the neck, are inscribed the names: *Giuseppe/Leonild* [barely readable] / *Leonilde* [readable].

Certificate of Authenticity by Paola Mola (12 May 2017). This work is registered in the archive of Museo Medardo Rosso, Barzio and will be included in the next volume of the *Catalogue raisonné*.

Provenance: